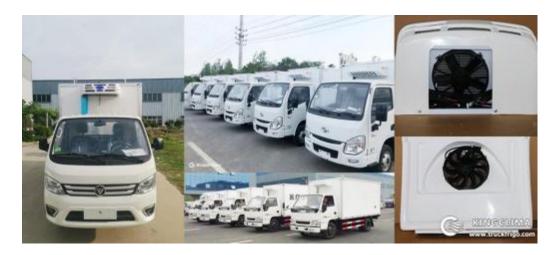

## K-260C Truck Refrigeration Units—Direct Engine Driven

KingClima K-260C Truck chiller units have front mounting and rooftop mounting, driven by vehicle engine and apply for 6-11 m<sup>3</sup> Truck body box.

K-260C small truck reefer unit is designed for small truck box for fresh cool products express.

## Application

K-260C is designed for small trucks or pickup trucks reefer units with front mounted types. It is one of hot sale model for refrigerated trucks.